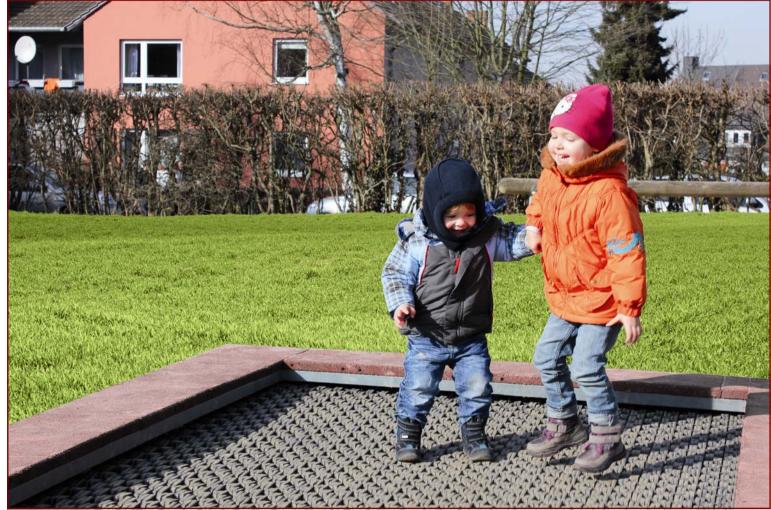

## Trampoline 2012 — Art No 20.02.108

New Trampoline 2012 comes with integrated dig-in frame as standard for the customary quick and simple installation that does not require any concrete work at all!

Like all Hally Gally Trampolines, this item is delivered fully assembled.

All you have to do is dig a 45cm deep pit, place the trampoline inside and fill it in-DONE!