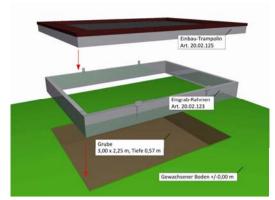

## Trampoline 2012 — Art No 20.02.108

New Trampoline 2012 comes with integrated dig-in frame as standard for the customary quick and simple installation that does not require any concrete work at all!

Like all Hally Gally Trampolines, this item is delivered fully assembled.

All you have to do is dig a 45cm deep pit, place the trampoline inside and fill it in-DONE!

## **Product Information:**

| Jumping Surface:      | 1.50m x 2.00m |
|-----------------------|---------------|
| Outside Measurements: | 2.00m x 2.50m |
| Safety Zone:          | 4.50m x 5.00m |
| Fall Protection:      | 17.50m2       |
| Height of Fall:       | 1.00m         |

## quipment:

Jumping Surface: Non-Slip, Vandal Proof Matting for Medium Jumping Heights

Bordered by Fall Protection Panels

(Grass is an adequate surface around the mat)

Includes integrated Dig-In Frame