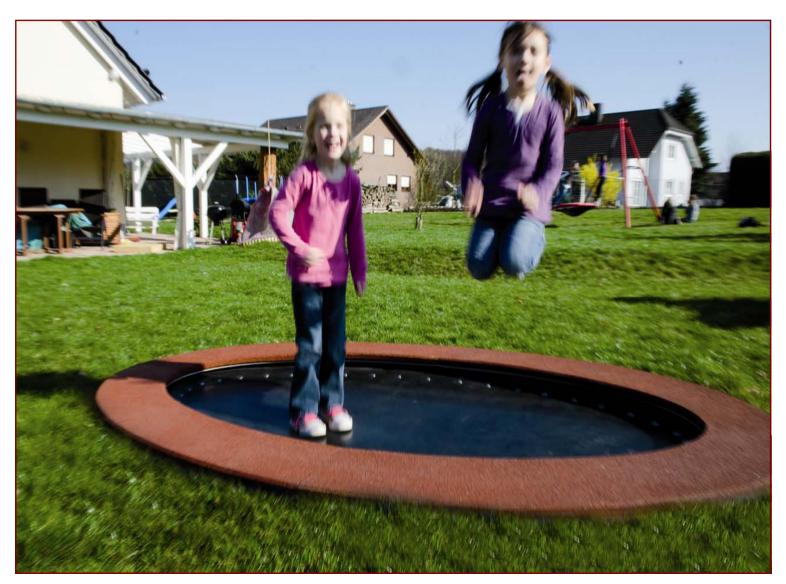

## Trampoline Saturn — Art No 20.02.111

## Includes GRP Buried Ground Frame

HUCK

Cost-effective, simple and quick installation. This does away with the use of concrete, long setting times and repeated deliveries to the construction site.

## Product Information:

| Jumping Surface:      | 2.00m x 1.00m |
|-----------------------|---------------|
| Outside Measurements: | 2.50m x 1.50m |
| Safety Zone:          | 5.00m x 4.00m |
| Fall Protection:      | Min 12.90 M2  |
| Height of Fall:       | 1.00m         |

## Equipment:

Jumping Surface: Made from closed rubber mat Bordered by Fall Protection Panels (Grass is an adequate surface around the mat) Frame can be completely removed for cleaning