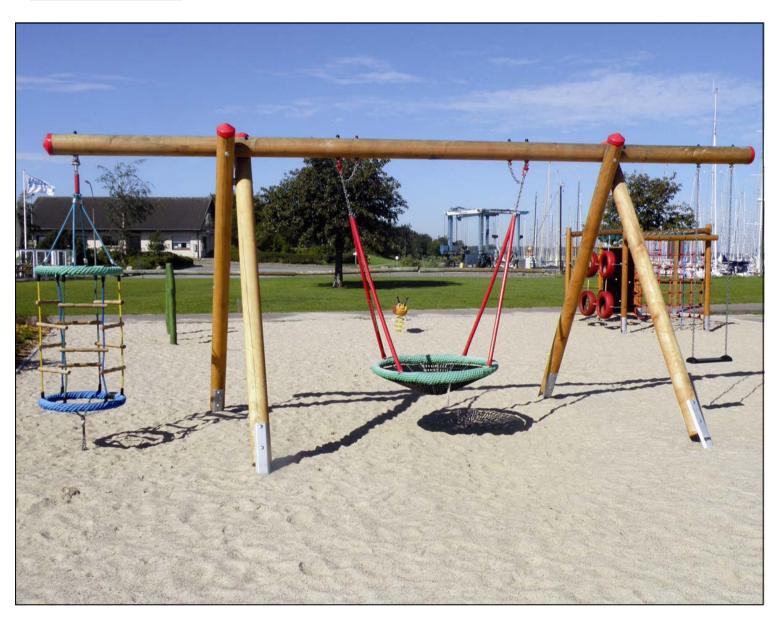

## Douglas Fir Long Swing Frame - Art No. 4577-2-250

Excludes Accessories

HUCK

## **Product Information**

| Suspension Height:            | 2.50m          |
|-------------------------------|----------------|
| Equipment Height:             | 2.75m          |
| Space Requirement:            | 6.80m × 4.00m  |
| Safety Zone:                  | 10.00m × 8.20m |
| Fall Protection:              | 82.00 M2       |
| Height of Fall:               |                |
| Single Swing Seats:           | 1.60m          |
| Birds Nest ( <b>Ø</b> 1.20m): | 2.35m          |
| Climbing Chimney:             | 2.10m          |

## <u>quipment:</u>

4 Douglas Fir Posts (Ø160mm) with Post Shoes and Plastic Caps

1 Douglas Fir Head Beam (**Ø**180mm), Length 6.80m with Plastic Caps

Without Hanging Components or Suspension Bearings