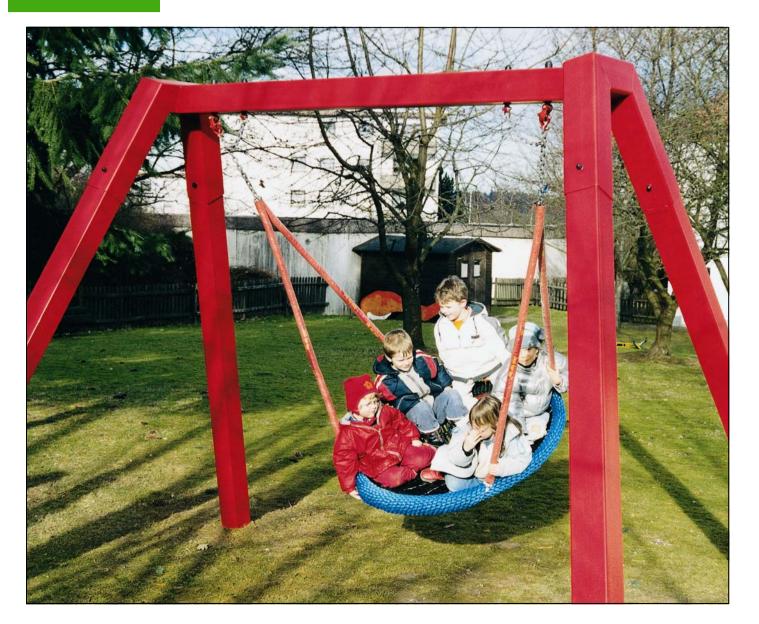

## Jumbo Swing Frame 'Set In Concrete' - Art No. 4578-1-200

Excludes Huck Original (Ø1.2m) Birds Nest and Suspension Bearings

Suspension Height: 2.00m

Equipment Height: 2.15m

Space Requirement:  $5.00m \times 4.00m$ 

Safety Zone:  $5.00m \times 7.30m$ 

Fall Protection: 36.50 M2

Height of Fall:

Single Swing Seats: 1.40m

Original Birds Nest (Ø1.2m): 2.10m

4 Steel Posts (100mm x 100mm) Hot-Dip Galvanised

1 Steel Head Beam (110mm x 110mm) Hot-Dip Galvanised.

Special Red Paint Included in delivery for Application on Site by Installers

15 Year Guarantee against rust

Tested with Load of Up to 525kg

Excludes Huck Original (Ø1.2m) Birds Nest and Suspension Bearings 4608-1