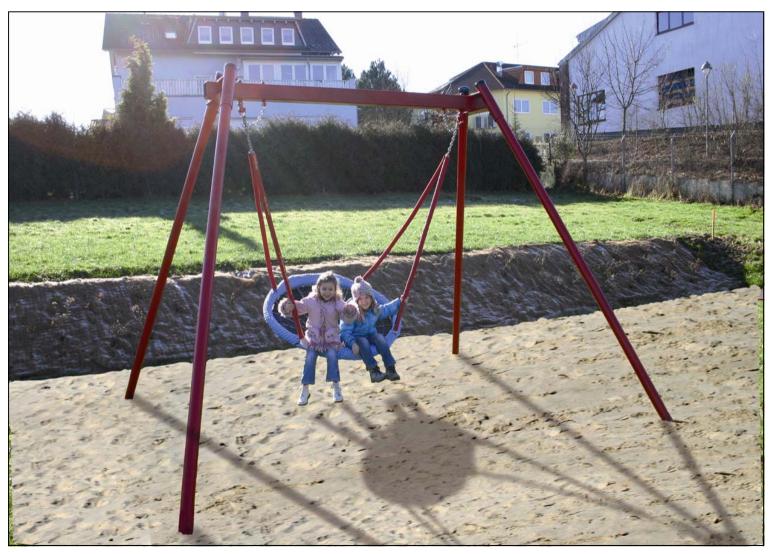

## "Junior" Swing Frame - Art No. 4580-3-250

Excludes Huck Original (Ø1.2m) Birds Nest and Suspension Bearings

## Product Information:

Suspension Height: 2.50m

Space Requirement: 4.80m x 4.00m

Safety Zone: 4.80m x 8.20m

Fall Protection: 39.50 M2

Height of Fall:

Single Swing Seats: 1.60m

Original Birds Nest (Ø1.2m): 2.35m

## Fauinment

4 Steel Posts (**Ø**76mm) Hot-Dip Galvanised, 4.00m Length

1 Steel Head Beam (100mm x 100mm) Hot-Dip Galvanised, 2.55m Length

Special Red Paint Included in delivery for Application on Site by Installers