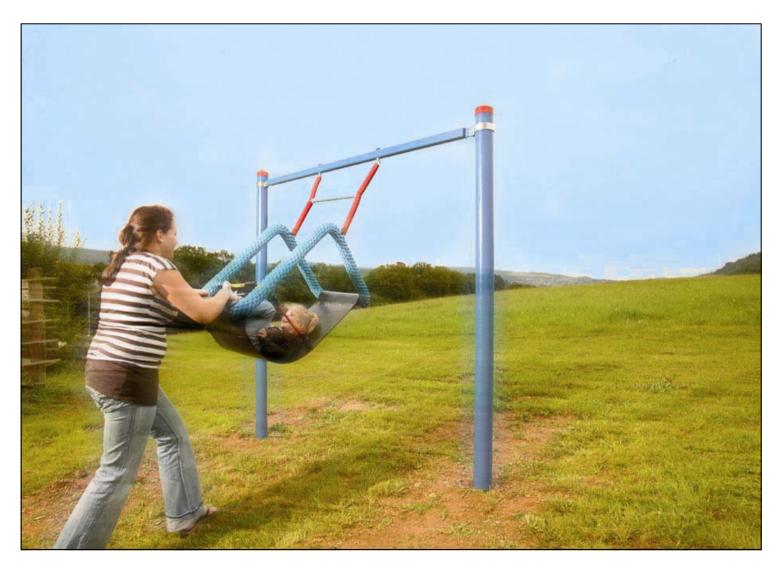

## "Maxi" Easy Swing - Art No. 4591-50-1

Includes Swing Seat and Suspension Bearings

## <u> Product Information:</u>

Suspension Height: 2.00m

Seat Dimensions:

(W x H x D): 0.80m x 1.05m x 0.80m

Space Requirement:  $3.00m \times 0.80m$ 

Safety Zone: 2.10m x 7.40m

Fall Protection: 15.60 M2

Height of Fall: 1.30m

## Fauipmen<sup>a</sup>

2 Steel Posts (Ø102mm) Hot-Dip Galvanised, 3m Length including Crossbeam

Special Blue Paint Included in delivery for Application on Site by Installers

Armrests in Steel Tubing Wrapped Round with Rope for Padding

Seat Made of Fabric-Reinforced Rubber with Textile Insert