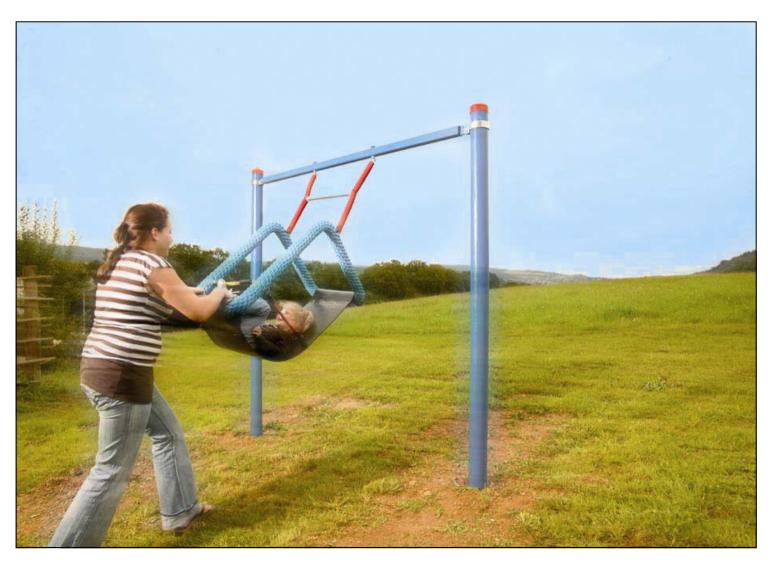

## "Midi" Easy Swing - Art No. 4591-50-2

Includes Swing Seat and Suspension Bearings

## Product Information:

Suspension Height: 2.00m

Seat Dimensions:

(W x H x D): 0.55m x 0.90m x 0.60m

Space Requirement:  $3.00m \times 0.80m$ 

Safety Zone: 2.10m x 7.40m

Fall Protection: 15.60 M2

Height of Fall: 1.30m

## **Fauinment**

2 Steel Posts (**Ø**102mm) Hot-Dip Galvanised, 3m Length including Crossbeam

Special Blue Paint Included in delivery for Application on Site by Installers

Armrests in Steel Tubing Wrapped Round with Rope for Padding

Seat Made of Fabric-Reinforced Rubber with Textile Insert