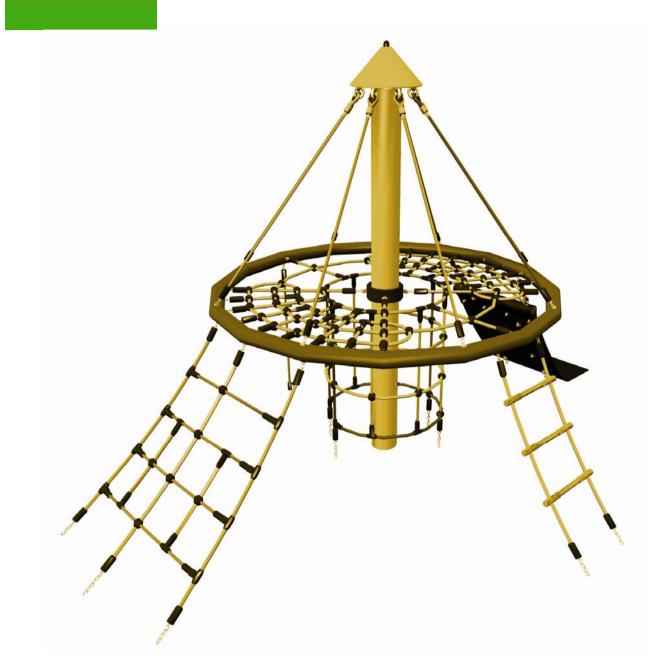

## Gnome Tree—Art No. 4594-20

| Product Information: |               |
|----------------------|---------------|
| Equipment Height:    | 2.20m         |
| Space Requirement:   | 3.75m x 2.55m |
| Safety Zone:         | 6.75m × 5.55m |
| Fall Protection:     | 30.00 M2      |
| Height of Fall:      | Max. 1.00m    |

## Equipment:

1 Steel Posts (Ø160mm) Hot-Dip Galvanised, 3.00m Length with Caps

Special Red Paint Included in Delivery for Application on Site by Installer

1 Assortment of Nets and Ropes

1 Rubber Climber with Climbing Aids

1 Horizontal Ladder with Wooden Rungs

1 Climbing Rope with Climbing Aids

Ropes & Nets made of 16mm Hercules Rope with 6-Strand steel core