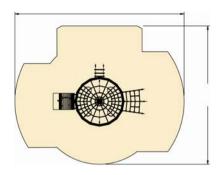

## Gnome Tree—Art No. 4594-20

| Product Information: |               |
|----------------------|---------------|
| Equipment Height:    | 2.20m         |
| Space Requirement:   | 3.75m x 2.55m |
| Safety Zone:         | 6.75m × 5.55m |
| Fall Protection:     | 30.00 M2      |
| Height of Fall:      | Max. 1.00m    |