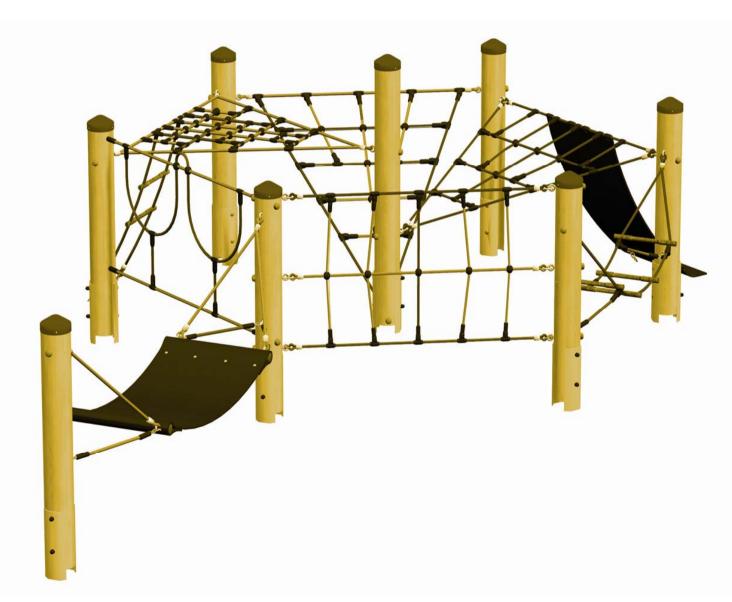

## Witch's Coven, Version 2-Art No. 4594-51

## Product Information:

| Equipment Height:  | 1.60m         |
|--------------------|---------------|
| Space Requirement: | 4.10m x 6.25m |
| Safety Zone:       | 7.25m x 9.00m |
| Fall Protection:   | 42.00 M2      |
| Height of Fall:    | 1.10m         |

## Equipment:

Standard Version: 8 Douglas Fir Posts (Ø160mm) Various Lengths with Post Shoes

1 Rope Ladder

- 2 Horizontal Triangle Nets
- 1 Triangle Climbing Net

1 Vertical Climbing Net

- 1 Hanging Rope with 2 Loops
- 1 Rubber Climber with Hanging Rope
- 1 Swinging Net
- 1 Rubber Hammock

Ropes & Nets made of 16mm Hercules Rope with 6-Strand steel core