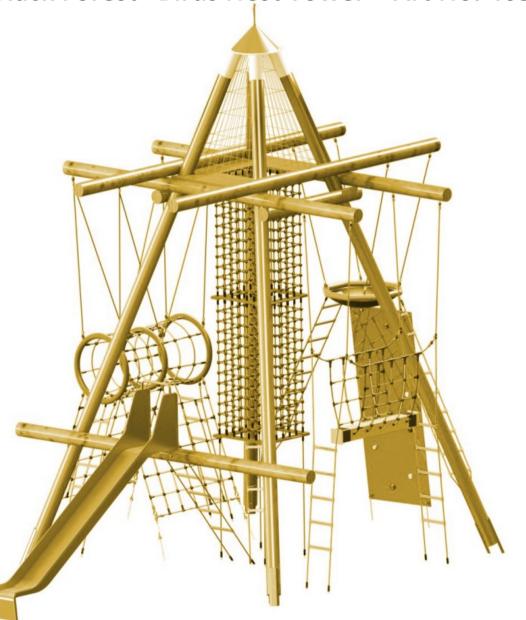

## **HUCK** "Black Forest" Birds Nest Tower – Art No. 4652-21

## **Equipment:**

4 Douglas Fir Posts (Ø180mm), Hot-Dip Galvanised post shoes, Length 7m

4 Douglas Fir cross beams (Ø180mm), length 5m

2 Douglas Fir crossbeams (Ø180mm)

1 Vertical Climbing Chimney, 1
Horizontal Crawl Tunnel, 3 Climbing
Nets, 8 Climbing Ladders, 5 Climbing
Ropes, 1 Climbing Wall, 1 Original Huck
(Ø1.00m) Birds Nest, 1 V-Shaped Net
Bridge, 1 Stainless Steel Slide, Hercules
Ropes & Nets (Ø16mm 6-Strand Steel
Core)