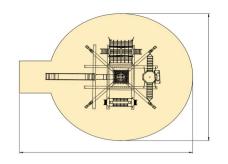

## **Product Information:**

Equipment Height: 6.65m

Space Requirement: 7.85m x 5.65m

Safety Zone: 12.00m x 9.90m

Fall Protection: 82.20m2

Height of Fall: 3.00m